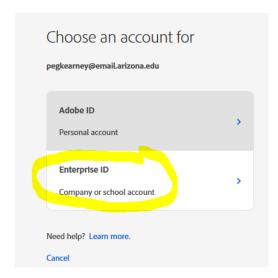

- Click Sign In in the upper right corner of the screen
- Select Sign in with Enterprise ID

• Enter your email address and hit the Tab key, you will be asked whether you want to sign in with an Enterprise ID or Adobe ID, select Enterprise ID