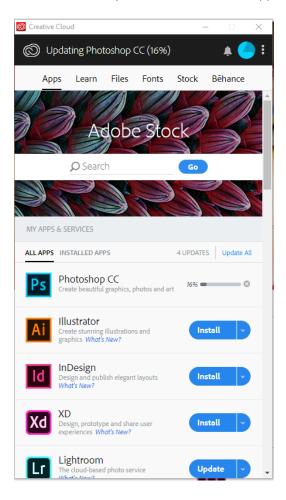

- Your browser will redirect you to the University's login page
- Once logged in, click on the app you want to install and click Download. This will install the
  Creative Cloud app manager. This is a desktop application that you will use to download and
  install any of the Creative Cloud applications: