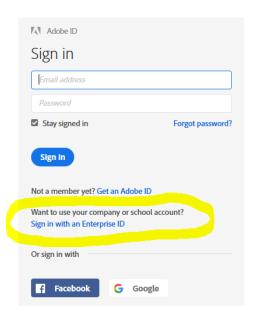

- Click Sign In in the upper right corner of the screen
- Select Sign in with Enterprise ID

• Enter your email address and hit the Tab key, you will be asked whether you want to sign in with an Enterprise ID or Adobe ID, select Enterprise ID